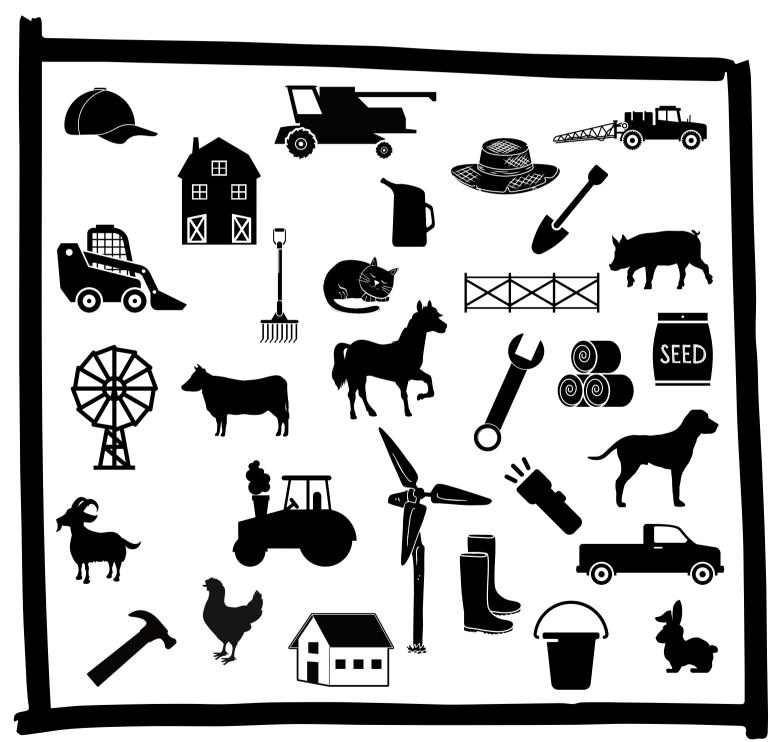

## CIRCLE EACH ITEM WHEN YOU SEE IT AROUND THE FARM!

HOW MANY OBJECTS CAN YOU FIND?

TELL THESE JOKES TO PEOPLE AROUND THE FARM!

| WHAT NEW CROP<br>DID THE FARMER<br>PLANT? | WHAT DID THE BABY<br>CORN SAY TO THE<br>MAMA CORN? |
|-------------------------------------------|----------------------------------------------------|
| BEETS ME!                                 | WHERE'S POPCORN?                                   |
|                                           | - 66                                               |
| WHAT IS A COW'S<br>FAVORITE HOLIDAY?      | WHY SHOULD YOU NOT<br>TELL A SECRET ON A<br>FARM?  |
| MOO-YEARS DAY!                            | THE CORN HAS EARS!                                 |
| WRITE YOUR OWN JOKE:                      |                                                    |