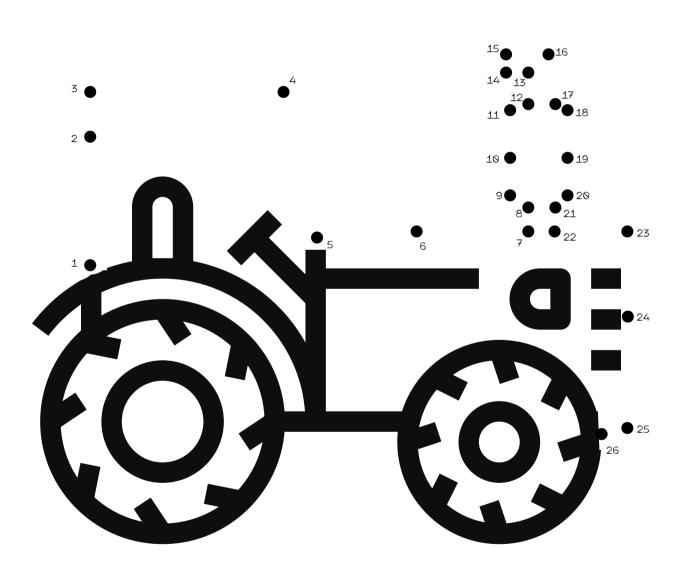

## **CONNECT THE DOTS TO COMPLETE THE PHOTO!**

GROUND. THIS PLANT HAS EMERGED!

CAN YOU FIND THE CROPS GROWN BY FARMERS?